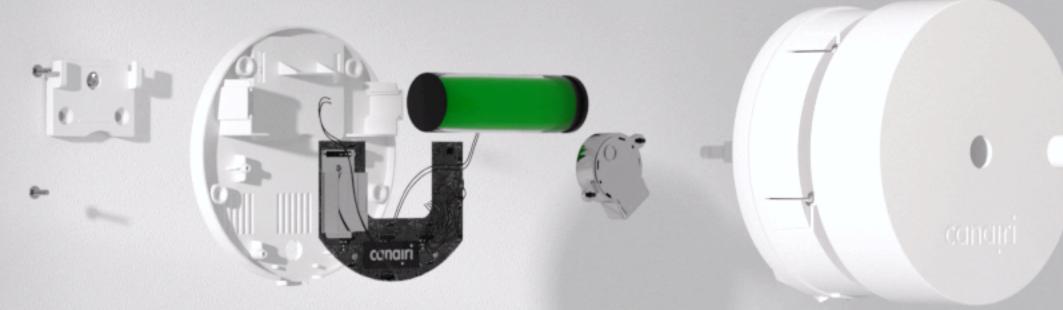

### the canary

## in the coal mine

.

a visible solution to an invisible problem

good air quality keep calm

### poor air quality ventilate the room

birdje

birdie