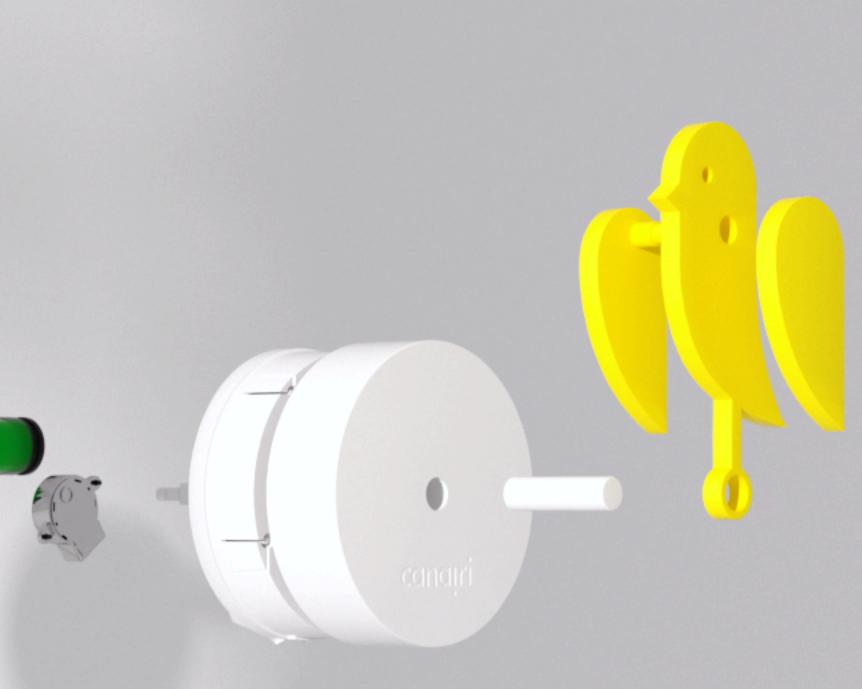

### the canary

## in the coal mine

.

a visible solution to an invisible problem

good air quality keep calm

### poor air quality ventilate the room

birdje

birdie