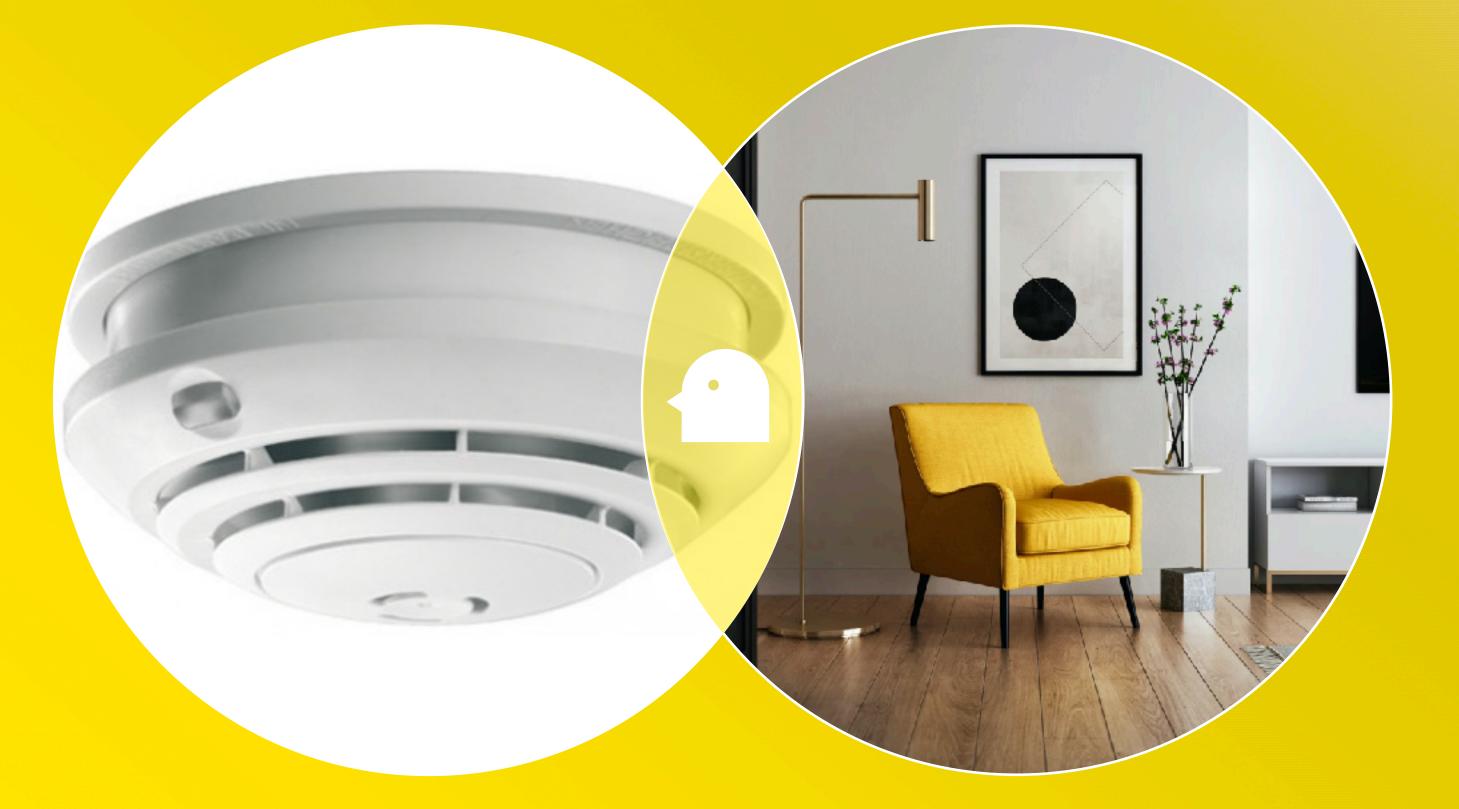

### the canary

## in the coal mine

.

a visible solution to an invisible problem

good air quality keep calm

### poor air quality ventilate the room

birdje

birdie